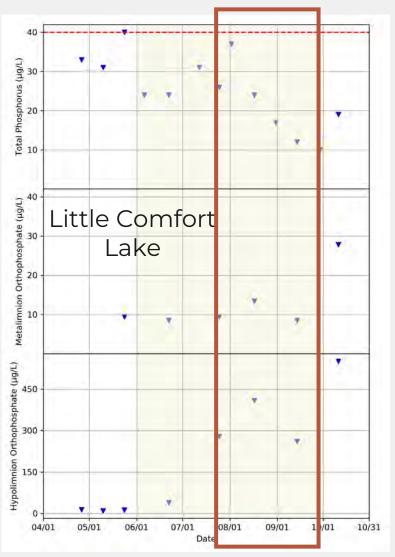

#### **Stream Legacy Site Takeaways**

LC1 – Little Comfort Inlet

CL1 – Comfort Lake Outlet