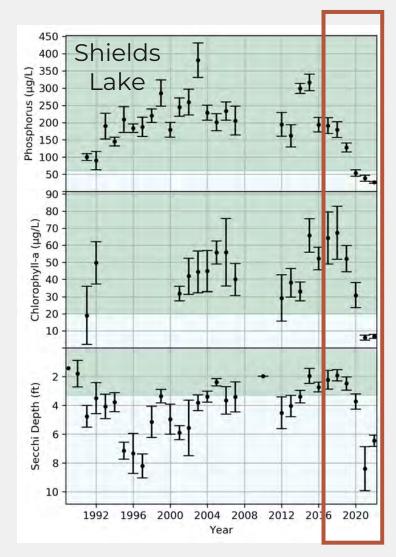

# **Lake Monitoring Trends**

| Lake            | Total Phosphorus Trend  | Secchi Disk Trend       |                         |  |  |
|-----------------|-------------------------|-------------------------|-------------------------|--|--|
| Bone            | Significantly Improving | Significantly Improving | Significantly Improving |  |  |
| Comfort         | Improving               | Significantly Improving | Significantly Improving |  |  |
| Forest – West   | Significantly Improving | Significantly Improving | Significantly Improving |  |  |
| Forest – Middle | Declining               | Declining               | Declining               |  |  |
| Forest – East   | Declining               | Declining               | Improving               |  |  |
| Keewahtin       | Improving               | Improving               | Declining               |  |  |
| Little Comfort  | Significantly Improving | Improving               | Improving               |  |  |
| Moody           | Significantly Improving | Improving               | Improving               |  |  |
| Shields         | Significantly Improving | Significantly Improving | Improving               |  |  |