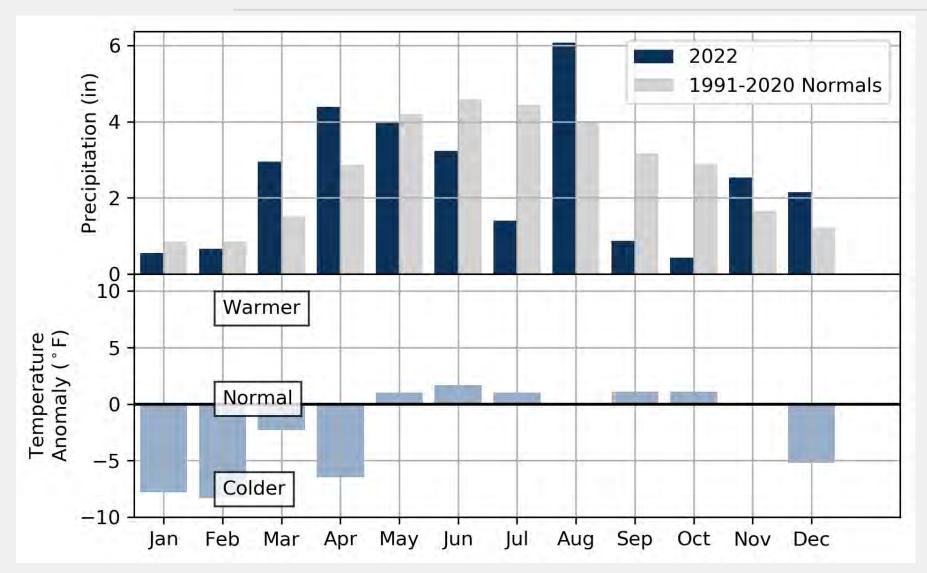

# 2022 Water Monitoring Report

April 13, 2023 Regular Board Meeting

**Emmons & Olivier Resources** 







#### **2022 Climate Trends**







BEDIOTS

parmauntly

## **Monitoring Locations**







# **Lake Monitoring Trends**

| Lake            | Total Phosphorus Trend  | Secchi Disk Trend       |                         |  |  |
|-----------------|-------------------------|-------------------------|-------------------------|--|--|
| Bone            | Significantly Improving | Significantly Improving | Significantly Improving |  |  |
| Comfort         | Improving               | Significantly Improving | Significantly Improving |  |  |
| Forest – West   | Significantly Improving | Significantly Improving | Significantly Improving |  |  |
| Forest – Middle | Declining               | Declining               | Declining               |  |  |
| Forest – East   | Declining               | Declining               | Improving