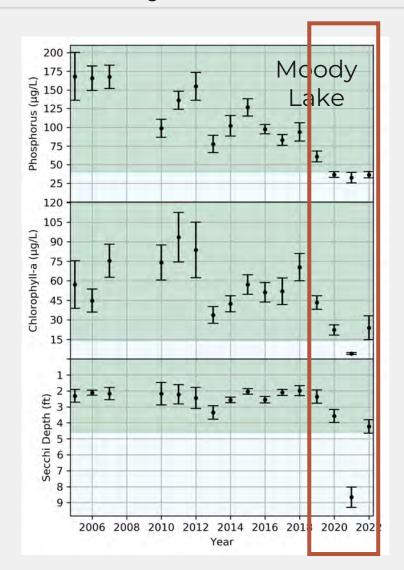

# **Lake Monitoring Trends**

| Lake            | Total Phosphorus Trend  | Secchi Disk Trend       |                         |  |  |
|-----------------|-------------------------|-------------------------|-------------------------|--|--|
| Bone            | Significantly Improving | Significantly Improving | Significantly Improving |  |  |
| Comfort         | Improving               | Significantly Improving | Significantly Improving |  |  |
| Forest – West   | Significantly Improving | Significantly Improving | Significantly Improving |  |  |
| Forest – Middle | Declining               | Declining               | Declining               |  |  |
| Forest – East   | Declining               | Declining               | Improving               |  |  |
| Keewahtin       | Improving               | Improving               | Declining               |  |  |
| Little Comfort  | Significantly Improving | Improving               | Improving               |  |  |
| Moody           | Significantly Improving | Improving               | Improving               |  |  |
| Shields         | Significantly Improving | Significantly Improving | Improving               |  |  |