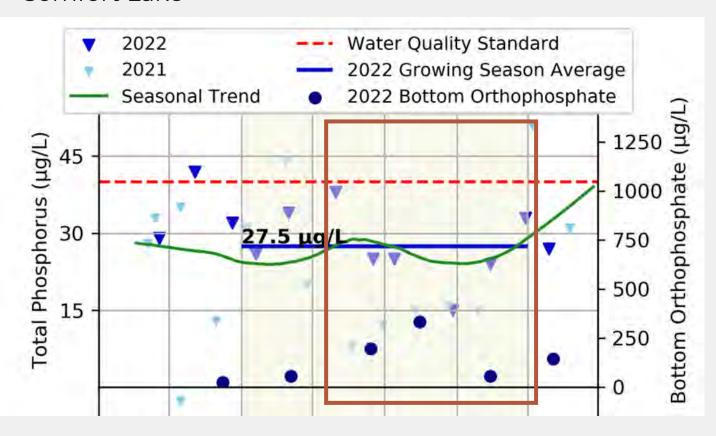

g | Significantly Improving |  |  |
| Forest – West   | Significantly Improving | Significantly Improving | Significantly Improving |  |  |
| Forest – Middle | Declining               | Declining               | Declining               |  |  |
| Forest – East   | Declining               | Declining               | Improving               |  |  |
| Keewahtin       | Improving               | Improving               | Declining               |  |  |
| Little Comfort  | Significantly Improving | Improving               | Improving               |  |  |
| Moody           | Significantly Improving | Improving               | Improving               |  |  |
| Shields         | Significantly Improving | Significantly Improving | Improving               |  |  |

















#### Comfort Lake





























# **Stream Legacy Site Takeaways**

| Drainage Area Monitoring Site (acres) |     | Days of<br>Flow | Number<br>of<br>Sample<br>Events | Daily Mean Volume Runoff (cfs) (ac-ft) depth (in) |      | Total Phos<br>FWMC<br>(μg/L) | Load<br>(lbs.) | Total Suspe FWMC (mg/L) | nded Solids<br>Load (lbs.) |      |         |
|---------------------------------------|-----|-----------------|----------------------------------|---------------------------------------------------|------|------------------------------|----------------|-------------------------|----------------------------|------|---------|
| Central Region Reference FWMC         |     |                 |                                  |                                                   |      |