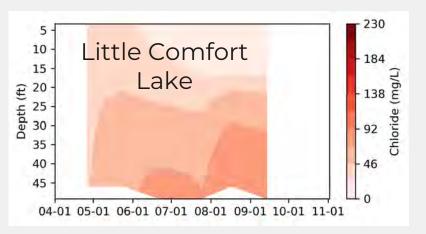

# **Lake Monitoring Trends**

| Lake            | Total Phosphorus Trend  | Secchi Disk Trend       |                         |  |  |
|-----------------|-------------------------|-------------------------|-------------------------|--|--|
| Bone            | Significantly Improving | Significantly Improving | Significantly Improving |  |  |
| Comfort         | Improving               | Significantly Improving | Significantly Improving |  |  |
| Forest – West   | Significantly Improving | Significantly Improving | Significantly Improving |  |  |
| Forest – Middle | Declining               | Declining               | Declining               |  |  |
| Forest – East   | Declining               | Declining               | Improving               |  |  |
| Keewahtin       | Improving               | Improving               | Declining               |  |  |
| Little Comfort  | Significantly Improving | Improving               | Improving               |  |  |
| Moody           | Significantly Improving | Improving               | Improving               |  |  |
| Shields         | Significantly Improving | Significantly Improving | Improving               |  |  |

#### **Stream Legacy Site Takeaways**

LC1 – Little Comfort Inlet

CL1 – Comfort Lake Outlet