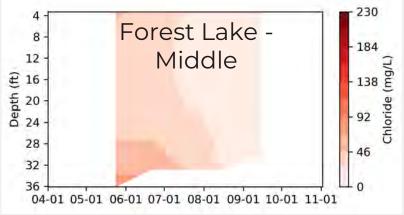

# **Lake Monitoring Trends**

| Lake            | Total Phosphorus Trend  | Secchi Disk Trend       |                         |  |  |
|-----------------|-------------------------|-------------------------|-------------------------|--|--|
| Bone            | Significantly Improving | Significantly Improving | Significantly Improving |  |  |
| Comfort         | Improving               | Significantly Improving | Significantly Improving |  |  |
| Forest – West   | Significantly Improving | Significantly Improving | Significantly Improving |  |  |
| Forest – Middle | Declining               | Declining               | Declining               |  |  |
| Forest – East   | Declining               | Declining               | Improving               |  |  |
| Keewahtin       | Improving               | Improving               | Declining               |  |  |
| Little Comfort  | Significantly Improving | Improving               | Improving               |  |  |
| Moody           | Significantly Improving | Improving               | Improving               |  |  |
| Shields         | Significantly Improving | Significantly Improving | Improving               |  |  |