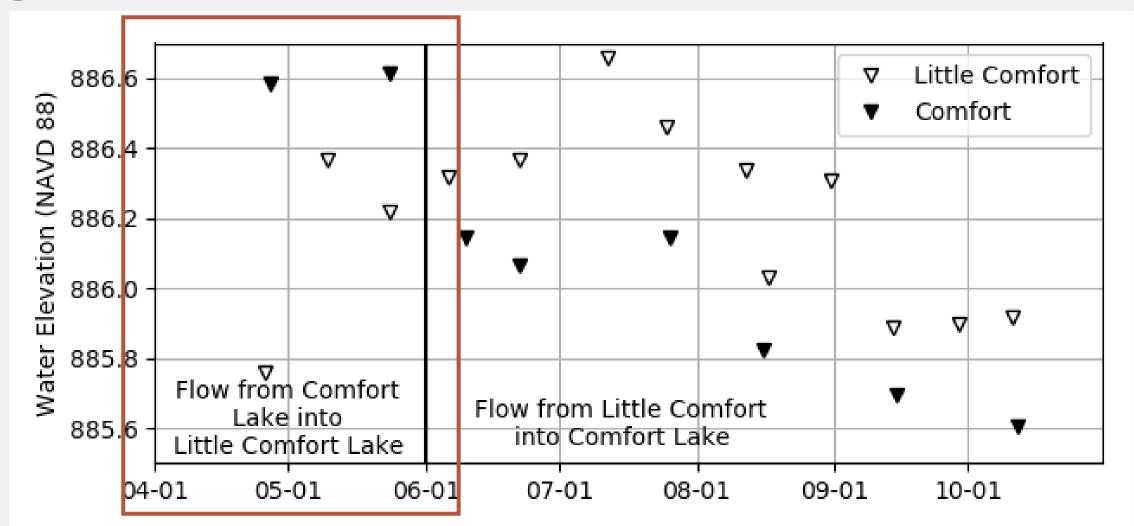

#### **Stream Legacy Site Takeaways**

LC1 – Little Comfort Inlet

CL1 – Comfort Lake Outlet