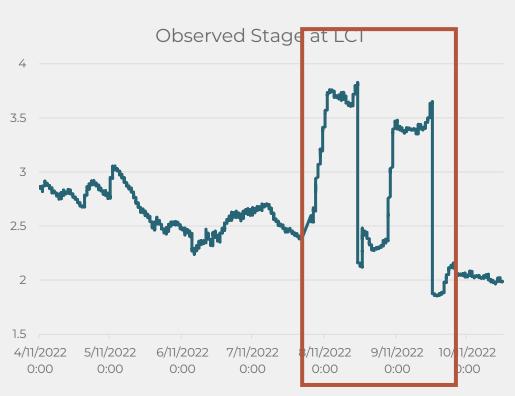

#### **Stream Legacy Site Takeaways**

LC1 – Little Comfort Inlet

CL1 – Comfort Lake Outlet