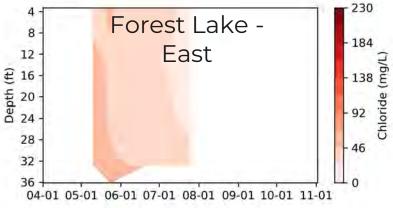

# **Lake Monitoring Trends**

| Lake            | Total Phosphorus Trend  | Secchi Disk Trend       |                         |  |  |
|-----------------|-------------------------|-------------------------|-------------------------|--|--|
| Bone            | Significantly Improving | Significantly Improving | Significantly Improving |  |  |
| Comfort         | Improving               | Significantly Improving | Significantly Improving |  |  |
| Forest – West   | Significantly Improving | Significantly Improving | Significantly Improving |  |  |
| Forest – Middle | Declining               | Declining               | Declining               |  |  |
| Forest – East   | Declining               | Declining               | Improving               |  |  |
| Keewahtin       | Improving               | Improving               | Declining               |  |  |
| Little Comfort  | Significantly Improving | Improving               | Improving               |  |  |
| Moody           | Significantly Improving | Improving               | Improving               |  |  |
| Shields         | Significantly Improving | Significantly Improving | Improving               |  |  |