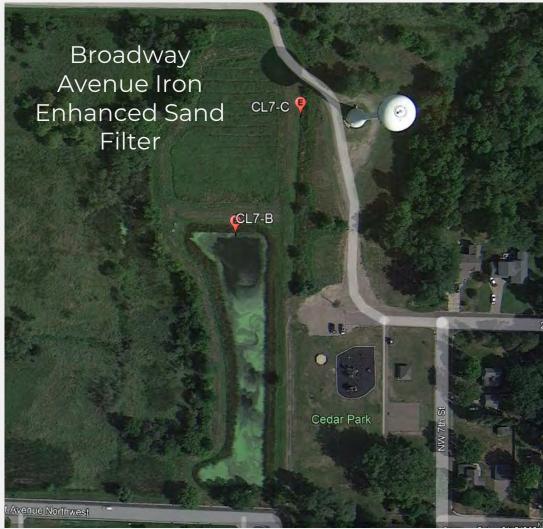

## **Monitoring Locations**

# **Diagnostic Monitoring Takeaways**

| <b>3</b>             |         |           |         |               |            |             |                   |  |  |  |
|----------------------|---------|-----------|---------|---------------|------------|-------------|-------------------|--|--|--|
| Monitoring Site      |         | Drainage  |         |               | Flow       |             |                   |  |  |  |
|                      |         | Area (ac) | Days of | Number of     | Daily Mean | Volume (ac- | Runoff Depth (in) |  |  |  |
|                      |         |           | Flow    | Sample Events | (cfs)      | ft)         |                   |  |  |  |
| Central Region Re    | ference |           |         |               |            | ·           |                   |  |  |  |
| FWMC                 |         |           |         |               |            |             |                   |  |  |  |
| Comfort LMD          |         |           |         |               |            |             |                   |  |  |  |
| Sunrise River        |         |           |         |               |            |             |                   |  |  |  |
| Forest Lake Outlet   | FL1     | 8,719     | 189     | 3             | 7          | 2,588       |                   |  |  |  |
| City Wetland         | CL7-E   | 8,831     | 184     | 2             | 8          | 2.956       | 4.0               |  |  |  |
| County Line Ditch    | CL7-    | 10,563    | 162     | 7             | 13         | 4,184       | 4.8*              |  |  |  |
|                      | G       |           |         |               |            |             |                   |  |  |  |
| Sunrise River at     | CL4     | 12,954    | 203     | 2             | 9          | 3,449       | 3.2               |  |  |  |
| Greenway Ave.        |         |           |         |               |            |             |                   |  |  |  |
| Sunrise River at     | CL3     | 13,311    | 155     | 0             | 12         | 3,599       | 3.2               |  |  |  |
| 256th St.            |         |           |         |               |            |             |                   |  |  |  |
| Big Comfort Inlet    | CL2     | 13,625    | 203     | 1             | 8          | 3,390       | 3.0**             |  |  |  |
| Big Comfort Outlet   | CL1     | 24,558    | 181     | 1             | 17         | 6,273       | 3.1*              |  |  |  |
| Heims Drainage Ditch | 1       |           |         |               |            |             |                   |  |  |  |
| Heims Outlet         | CL6     | 668       | 184     | 2             | 0          | 17          | 0.3               |  |  |  |
| Fall Brook Ave.      | CL5-    | 1,359     | 184     | 2             | 0          | 19          | 0.2               |  |  |  |
|                      | Α       |           |         |               |            |             |                   |  |  |  |
| Heims Drainage       | CL5     | 1,561     | 184     | 5             | 0          | 92          | 0.7               |  |  |  |
| Ditch                |         |           |         |               |            |             |                   |  |  |  |
| Other Tributaries    |         |           |         |               |            |             |                   |  |  |  |
| City Pipe at Wetland | CL7-D   | 80        | 184     | 5             | 0          | 31          | 4.6               |  |  |  |
| JD2                  | CL7-F   | 1,675     | NA      | NA            | NA         | 1,228***    | 8.8               |  |  |  |