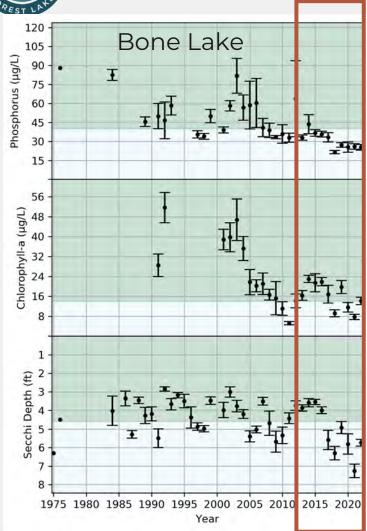

# **Lake Monitoring Trends**

| Lake            | Total Phosphorus Trend  | Secchi Disk Trend       |                         |  |  |
|-----------------|-------------------------|-------------------------|-------------------------|--|--|
| Bone            | Significantly Improving | Significantly Improving | Significantly Improving |  |  |
| Comfort         | Improving               | Significantly Improving | Significantly Improving |  |  |
| Forest – West   | Significantly Improving | Significantly Improving | Significantly Improving |  |  |
| Forest – Middle | Declining               | Declining               | Declining               |  |  |
| Forest – East   | Declining               | Declining               | Improving               |  |  |
| Keewahtin       | Improving               | Improving               | Declining               |  |  |
| Little Comfort  | Significantly Improving | Improving               | Improving               |  |  |
| Moody           | Significantly Improving | Improving               | Improving               |  |  |
| Shields         | Significantly Improving | Significantly Improving | Improving               |  |  |