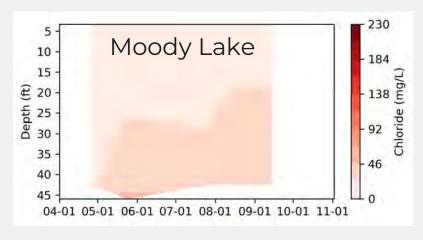

# **Lake Monitoring Trends**

| Lake            | Total Phosphorus Trend  | Secchi Disk Trend       |                         |  |  |
|-----------------|-------------------------|-------------------------|-------------------------|--|--|
| Bone            | Significantly Improving | Significantly Improving | Significantly Improving |  |  |
| Comfort         | Improving               | Significantly Improving | Significantly Improving |  |  |
| Forest – West   | Significantly Improving | Significantly Improving | Significantly Improving |  |  |
| Forest – Middle | Declining               | Declining               | Declining               |  |  |
| Forest – East   | Declining               | Declining               | Improving               |  |  |
| Keewahtin       | Improving               | Improving               | Declining               |  |  |
| Little Comfort  | Significantly Improving | Improving               | Improving               |  |  |
| Moody           | Significantly Improving | Improving               | Improving               |  |  |
| Shields         | Significantly Improving | Significantly Improving | Improving               |  |  |