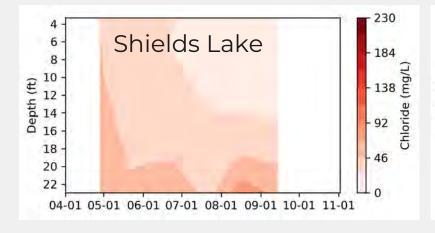

# **Lake Monitoring Trends**

| Lake            | Total Phosphorus Trend  | Secchi Disk Trend       |                         |  |  |
|-----------------|-------------------------|-------------------------|-------------------------|--|--|
| Bone            | Significantly Improving | Significantly Improving | Significantly Improving |  |  |
| Comfort         | Improving               | Significantly Improving | Significantly Improving |  |  |
| Forest – West   | Significantly Improving | Significantly Improving | Significantly Improving |  |  |
| Forest – Middle | Declining               | Declining               | Declining               |  |  |
| Forest – East   | Declining               | Declining               | Improving               |  |  |
| Keewahtin       | Improving               | Improving               | Declining               |  |  |
| Little Comfort  | Significantly Improving | Improving               | Improving               |  |  |
| Moody           | Significantly Improving | Improving               | Improving               |  |  |
| Shields         | Significantly Improving | Significantly Improving | Improving               |  |  |