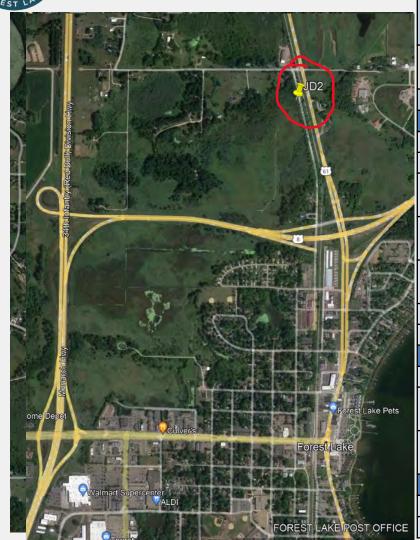

# **Diagnostic Monitoring Takeaways**

| <b>3</b>             |         |           |         |               |            |             |                   |  |  |  |
|----------------------|---------|-----------|---------|---------------|------------|-------------|-------------------|--|--|--|
| Monitoring Site      |         | Drainage  |         |               | Flow       |             |                   |  |  |  |
|                      |         | Area (ac) | Days of | Number of     | Daily Mean | Volume (ac- | Runoff Depth (in) |  |  |  |
|                      |         |           | Flow    | Sample Events | (cfs)      | ft)         |                   |  |  |  |
| Central Region Re    | ference |           |         |               |            | ·           |                   |  |  |  |
| FWMC                 |         |           |         |               |            |             |                   |  |  |  |
| Comfort LMD          |         |           |         |               |            |             |                   |  |  |  |
| Sunrise River        |         |           |         |               |            |             |                   |  |  |  |
| Forest Lake Outlet   | FL1     | 8,719     | 189     | 3             | 7          | 2,588       |                   |  |  |  |
| City Wetland         | CL7-E   | 8,831     | 184     | 2             | 8          | 2.956       | 4.0               |  |  |  |
| County Line Ditch    | CL7-    | 10,563    | 162     | 7             | 13         | 4,184       | 4.8*              |  |  |  |
|                      | G       |           |         |               |            |             |                   |  |  |  |
| Sunrise River at     | CL4     | 12,954    | 203     | 2             | 9          | 3,449       | 3.2               |  |  |  |
| Greenway Ave.        |         |           |         |               |            |             |                   |  |  |  |
| Sunrise River at     | CL3     | 13,311    | 155     | 0             | 12         | 3,599       | 3.2               |  |  |  |
| 256th St.            |         |           |         |               |            |             |                   |  |  |  |
| Big Comfort Inlet    | CL2     | 13,625    | 203     | 1             | 8          | 3,390       | 3.0**             |  |  |  |
| Big Comfort Outlet   | CL1     | 24,558    | 181     | 1             | 17         | 6,273       | 3.1*              |  |  |  |
| Heims Drainage Ditch | 1       |           |         |               |            |             |                   |  |  |  |
| Heims Outlet         | CL6     | 668       | 184     | 2             | 0          | 17          | 0.3               |  |  |  |
| Fall Brook Ave.      | CL5-    | 1,359     | 184     | 2             | 0          | 19          | 0.2               |  |  |  |
|                      | Α       |           |         |               |            |             |                   |  |  |  |
| Heims Drainage       | CL5     | 1,561     | 184     | 5             | 0          | 92          | 0.7               |  |  |  |
| Ditch                |         |           |         |               |            |             |                   |  |  |  |
| Other Tributaries    |         |           |         |               |            |             |                   |  |  |  |
| City Pipe at Wetland | CL7-D   | 80        | 184     | 5             | 0          | 31          | 4.6               |  |  |  |
| JD2                  | CL7-F   | 1,675     | NA      | NA            | NA         | 1,228***    | 8.8               |  |  |  |