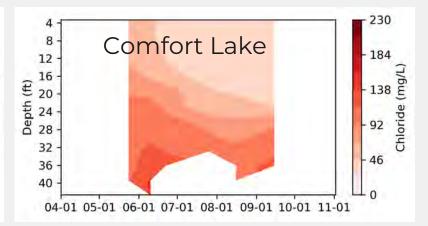

# **Lake Monitoring Trends**

| Lake            | Total Phosphorus Trend  | Secchi Disk Trend       |                         |  |  |
|-----------------|-------------------------|-------------------------|-------------------------|--|--|
| Bone            | Significantly Improving | Significantly Improving | Significantly Improving |  |  |
| Comfort         | Improving               | Significantly Improving | Significantly Improving |  |  |
| Forest – West   | Significantly Improving | Significantly Improving | Significantly Improving |  |  |
| Forest – Middle | Declining               | Declining               | Declining               |  |  |
| Forest – East   | Declining               | Declining               | Improving               |  |  |
| Keewahtin       | Improving               | Improving               | Declining               |  |  |
| Little Comfort  | Significantly Improving | Improving               | Improving               |  |  |
| Moody           | Significantly Improving | Improving               | Improving               |  |  |
| Shields         | Significantly Improving | Significantly Improving | Improving               |  |  |

#### Comfort Lake