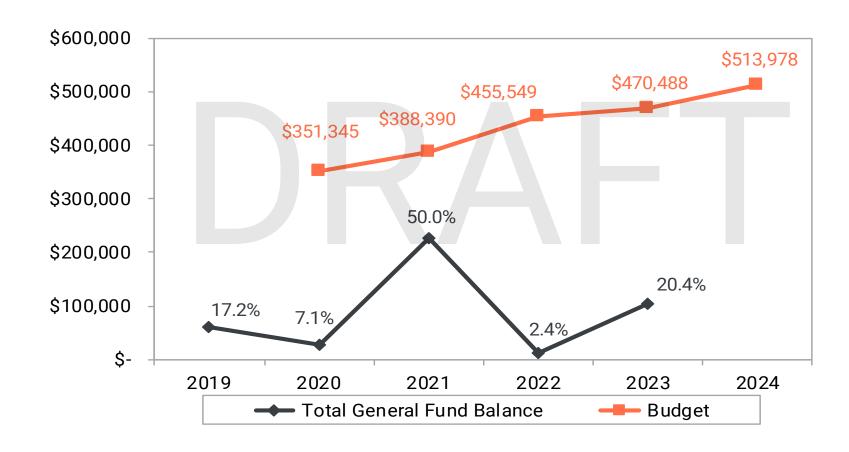

# General Fund Balance Compared to Future Year Budget

- Note the District did budget for a decrease in fund balance of \$213,288 bringing the ending fund balance to a deficit.
- Revenues Comparable to budget for 2023, no significant variances
- Expenditures The largest negative expenditure variance in the General fund was mainly due to accounting, engineering and administrative wage and benefits in excess of budget.
- This negative variance was offset by a positive budget variance in other office expenses of \$8,389.